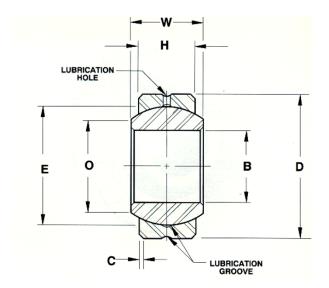

| Width (B)         | .4060 in                    |  |
|-------------------|-----------------------------|--|
| Ring Material     | 52100 Bearing Quality Steel |  |
| Bore Diameter (d) | .3750 in                    |  |
| 0.D. (D)          | .8100 in                    |  |

## SBG6S

.3750in X .8100in X .4060in, Precision Spherical Bearing, 2 Piece - Metal To Metal UNIT

Inch

**SHEET**