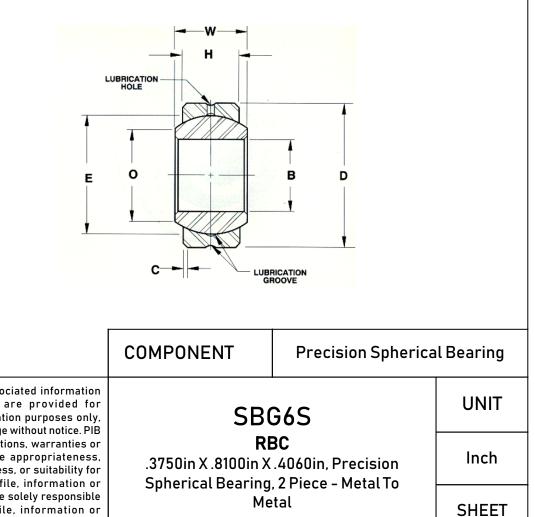

| Width (B)         | .4060 in                    |
|-------------------|-----------------------------|
| Ring Material     | 52100 Bearing Quality Steel |
| Bore Diameter (d) | .3750 in                    |
| 0.D. (D)          | .8100 in                    |
| Brand             | RBC                         |