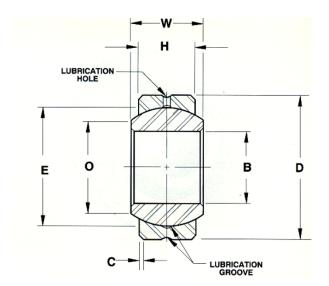

| Width (B)         | .4060 in             |
|-------------------|----------------------|
| Ring Material     | 440C Stainless Steel |
| Bore Diameter (d) | .3750 in             |
| 0.D. (D)          | .8100 in             |

## SBG6SS

.3750in X .8100in X .4060in, Precision Spherical Bearing, Stainless Steel, 2 Piece - Metal To Metal UNIT

Inch

**SHEET**