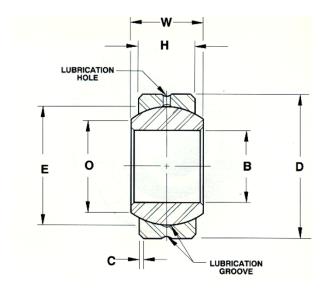

| Width (B)         | .4370 in                    |
|-------------------|-----------------------------|
| Ring Material     | 52100 Bearing Quality Steel |
| Bore Diameter (d) | .4375 in                    |
| 0.D. (D)          | .9100 in                    |

## SBG7S

.4375in X .9100in X .4370in, Precision Spherical Bearing, 2 Piece - Metal To Metal UNIT

Inch

**SHEET**