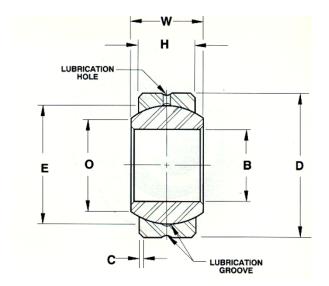

| Width (B)         | .4370 in                    |
|-------------------|-----------------------------|
| Ring Material     | 52100 Bearing Quality Steel |
| Bore Diameter (d) | .4375 in                    |
| 0.D. (D)          | .9100 in                    |
| Brand             | RBC                         |

## SBG7S RBC

.4375in X .9100in X .4370in, Precision Spherical Bearing, 2 Piece - Metal To Metal UNIT

Inch

**SHEET**