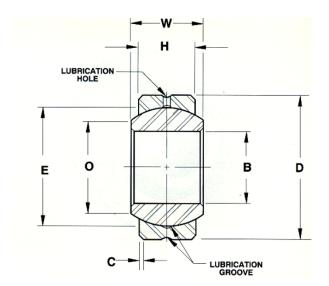

| Width (B)         | .5000 in                    |
|-------------------|-----------------------------|
| Ring Material     | 52100 Bearing Quality Steel |
| Bore Diameter (d) | .5000 in                    |
| 0.D. (D)          | 1.0000 in                   |

## SBG8S

.5000in X 1.0000in X .5000in, Precision Spherical Bearing, 2 Piece - Metal To Metal UNIT

Inch

**SHEET**