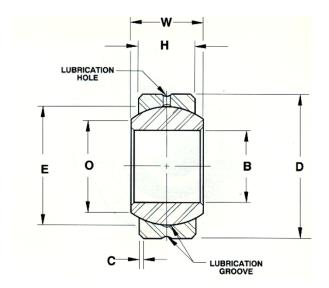

| Width (B)         | .5000 in                    |
|-------------------|-----------------------------|
| Ring Material     | 52100 Bearing Quality Steel |
| Bore Diameter (d) | .5000 in                    |
| 0.D. (D)          | 1.0000 in                   |
| Brand             | RBC                         |

## SBG8S RBC

.5000in X 1.0000in X .5000in, Precision Spherical Bearing, 2 Piece - Metal To Metal UNIT

Inch

**SHEET**