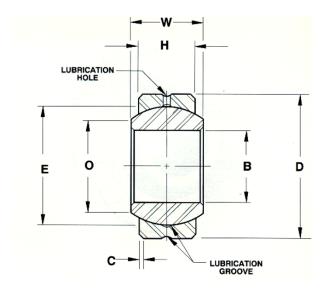

| Width (B)         | .5000 in             |
|-------------------|----------------------|
| Ring Material     | 440C Stainless Steel |
| Bore Diameter (d) | .5000 in             |
| O.D. (D)          | 1.0000 in            |

SBG8SS

.5000in X 1.0000in X .5000in, Precision Spherical Bearing, Stainless Steel, 2 Piece - Metal To Metal UNIT

Inch

**SHEET**