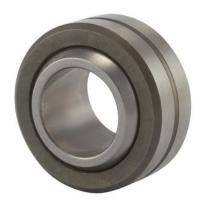

SBG8SS

.5000in X 1.0000in X .5000in, Precision Spherical Bearing, Stainless Steel, 2 Piece - Metal To Metal UNIT

Inch

**SHEET**