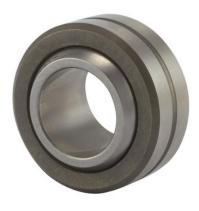

| Width (B)         | .5000 in             |
|-------------------|----------------------|
| Ring Material     | 440C Stainless Steel |
| Bore Diameter (d) | .5000 in             |
| 0.D. (D)          | 1.0000 in            |
| Brand             | RBC                  |

## SBG8SS RBC

.5000in X 1.0000in X .5000in, Precision Spherical Bearing, Stainless Steel, 2 Piece - Metal To Metal UNIT

Inch

**SHEET**