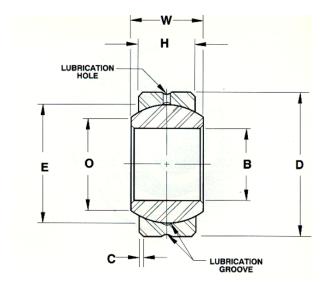

| Width (B)         | .5000 in             |
|-------------------|----------------------|
| Ring Material     | 440C Stainless Steel |
| Bore Diameter (d) | .5000 in             |
| 0.D. (D)          | 1.0000 in            |
| Brand             | RBC                  |

## SBG8SS RBC

.5000in X 1.0000in X .5000in, Precision Spherical Bearing, Stainless Steel, 2 Piece - Metal To Metal UNIT

Inch

**SHEET**