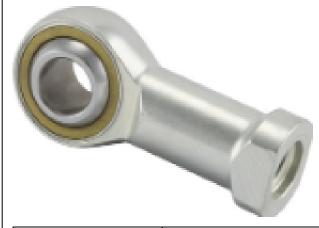

| Width (B)          | 14 mm                            |
|--------------------|----------------------------------|
| Outer Eye Diameter | 10.50 mm                         |
| Total Length (l2)  | 69 mm                            |
| Bore Diameter (d)  | 10 mm                            |
| Insert Material    | Uniflon® Self Lubricating Fabric |
| Lubricating Type   | Self-Lubricatable                |
| Thread Direction   | Right Hand                       |
| Thread Type        | Female                           |
| O.D. (D)           | 26 mm                            |
| Brand              | RBC                              |

## SFE10 RBC

10mm X 26mm X 14mm, Metric Spherical Plain Rod End, Right Handed, Female, Self Lubricating UNIT

Metric

**SHEET**