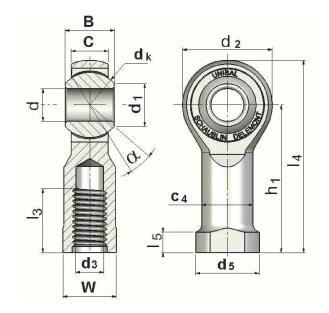

| Width (B)          | 14 mm                            |
|--------------------|----------------------------------|
| Outer Eye Diameter | 10.50 mm                         |
| Total Length (l2)  | 69 mm                            |
| Bore Diameter (d)  | 10 mm                            |
| Insert Material    | Uniflon® Self Lubricating Fabric |
| Lubricating Type   | Self-Lubricatable                |
| Thread Direction   | Right Hand                       |
| Thread Type        | Female                           |
| O.D. (D)           | 26 mm                            |
| Brand              | RBC                              |

## SFE10 RBC

10mm X 26mm X 14mm, Metric Spherical Plain Rod End, Right Handed, Female, Self Lubricating UNIT

Metric

**SHEET**