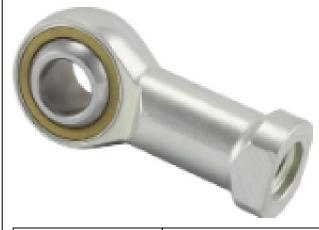

## SFE12 RBC

12mm X 30mm X 16mm, Metric Spherical Plain Rod End, Right Handed, Female, Self Lubricating UNIT

Metric

**SHEET**