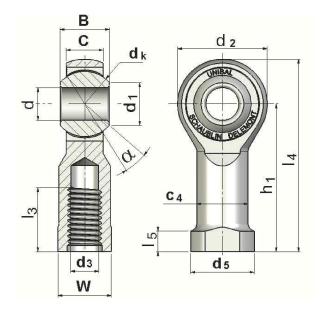

| Width (B)          | 16 mm                            |
|--------------------|----------------------------------|
| Outer Eye Diameter | 12.00 mm                         |
| Total Length (l2)  | 80 mm                            |
| Bore Diameter (d)  | 12 mm                            |
| Insert Material    | Uniflon® Self Lubricating Fabric |
| Lubricating Type   | Self-Lubricatable                |
| Thread Direction   | Right Hand                       |
| Thread Type        | Female                           |
| O.D. (D)           | 30 mm                            |
| Brand              | RBC                              |

## SFE12 RBC

12mm X 30mm X 16mm, Metric Spherical Plain Rod End, Right Handed, Female, Self Lubricating UNIT

Metric

**SHEET**