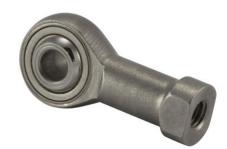

| Width (B)          | 16 mm                                         |  |
|--------------------|-----------------------------------------------|--|
| Outer Eye Diameter | 12 mm                                         |  |
| Total Length (l2)  | 80 mm                                         |  |
| Bore Diameter (d)  | 12 mm                                         |  |
| Insert Material    | UniflonÂ <sup>®</sup> Self Lubricating Fabric |  |
| Lubricating Type   | Self-Lubricatable                             |  |
| Thread Direction   | Right Hand                                    |  |
| Thread Type        | Female                                        |  |
| 0.D. (D)           | 30 mm                                         |  |

| COMPONENT                                                                                                                                                                                                                                                                                |                                                                                                                                                                            | Female Spherical Plain Rod<br>End                                                                          |  |        |  |  |
|------------------------------------------------------------------------------------------------------------------------------------------------------------------------------------------------------------------------------------------------------------------------------------------|----------------------------------------------------------------------------------------------------------------------------------------------------------------------------|------------------------------------------------------------------------------------------------------------|--|--------|--|--|
| 2.                                                                                                                                                                                                                                                                                       | This file and any associated information<br>and specifications are provided for<br>reference and evaluation purposes only,<br>and is subject to change without notice. PIB | SFE1245                                                                                                    |  | UNIT   |  |  |
| <ul> <li>makes no representations, warranties or guarantees as to the appropriateness, accuracy, completeness, or suitability for any purpose, of the file, information or specifications. You are solely responsible for the use of the file, information or specifications.</li> </ul> |                                                                                                                                                                            | 12mm X 30mm X 16mm, Metric Rod End<br>Bearings, Stainless Steel, Right Handed,<br>Female, Self Lubricating |  | Metric |  |  |
|                                                                                                                                                                                                                                                                                          |                                                                                                                                                                            |                                                                                                            |  | SHEET  |  |  |