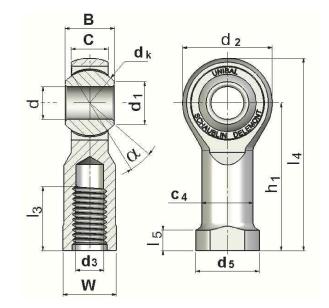

| Width (B)          | 16 mm                            |
|--------------------|----------------------------------|
| Outer Eye Diameter | 12 mm                            |
| Total Length (l2)  | 80 mm                            |
| Bore Diameter (d)  | 12 mm                            |
| Insert Material    | Uniflon® Self Lubricating Fabric |
| Lubricating Type   | Self-Lubricatable                |
| Thread Direction   | Right Hand                       |
| Thread Type        | Female                           |
| 0.D. (D)           | 30 mm                            |
| Brand              | RBC                              |

## SFE1245 RBC

12mm X 30mm X 16mm, Metric Rod End Bearings, Stainless Steel, Right Handed, Female, Self Lubricating UNIT

Metric

**SHEET**