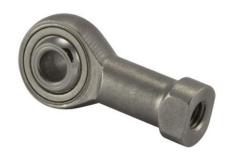

COMPONENT

Female Spherical Plain Rod End

Pacific International Bearing, Inc. 33258 Central Ave, Union City, CA 94587 1-800-228-8895, 510-512-7000, info@pibsales.com www.pibsales.com This file and any associated information and specifications are provided for reference and evaluation purposes only, and is subject to change without notice. PIB makes no representations, warranties or guarantees as to the appropriateness, accuracy, completeness, or suitability for any purpose, of the file, information or specifications. You are solely responsible for the use of the file, information or specifications.

## SFE1245 RBC

12mm X 30mm X 16mm, Metric Rod End Bearings, Stainless Steel, Right Handed, Female, Self Lubricating UNIT

Metric

**SHEET**