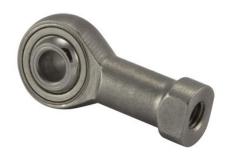

## SFE1445 RBC

14mm X 34mm X 19mm, Metric Rod End Bearings, Stainless Steel, Right Handed, Female, Self Lubricating UNIT

Metric

**SHEET**