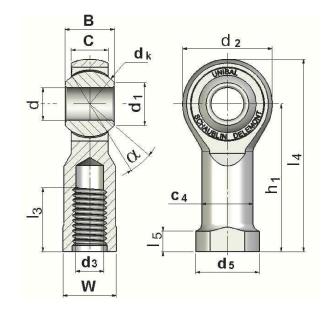

| Width (B)          | 19 mm                            |
|--------------------|----------------------------------|
| Outer Eye Diameter | 14 mm                            |
| Total Length (l2)  | 91 mm                            |
| Bore Diameter (d)  | 14 mm                            |
| Insert Material    | Uniflon® Self Lubricating Fabric |
| Lubricating Type   | Self-Lubricatable                |
| Thread Direction   | Right Hand                       |
| Thread Type        | Female                           |
| 0.D. (D)           | 34 mm                            |
| Brand              | RBC                              |

## SFE1445 RBC

14mm X 34mm X 19mm, Metric Rod End Bearings, Stainless Steel, Right Handed, Female, Self Lubricating UNIT

Metric

**SHEET**