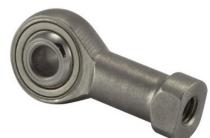

| Width (B)          | 21 mm                            |
|--------------------|----------------------------------|
| Outer Eye Diameter | 15 mm                            |
| Total Length (l2)  | 102 mm                           |
| Bore Diameter (d)  | 16 mm                            |
| Insert Material    | Uniflon® Self Lubricating Fabric |
| Lubricating Type   | Self-Lubricatable                |
| Thread Direction   | Right Hand                       |
| Thread Type        | Female                           |
| 0.D. (D)           | 38 mm                            |
| Brand              | RBC                              |