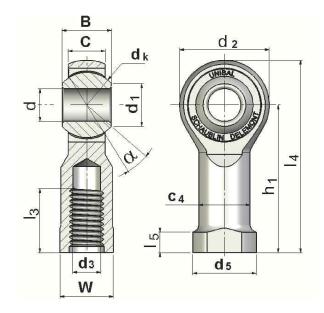

| Width (B)          | 25 mm                            |  |
|--------------------|----------------------------------|--|
| Outer Eye Diameter | 18.00 mm                         |  |
| Total Length (I2)  | 123 mm                           |  |
| Bore Diameter (d)  | 20 mm                            |  |
| Insert Material    | Uniflon® Self Lubricating Fabric |  |
| Lubricating Type   | Self-Lubricatable                |  |
| Thread Direction   | Right Hand                       |  |
| Thread Type        | Female                           |  |
| 0.D. (D)           | 46 mm                            |  |
| Brand              | RBC                              |  |

## SFE20 RBC

20mm X 46mm X 25mm, Metric Spherical Plain Rod End, Right Handed, Female, Self Lubricating UNIT

Metric

**SHEET**