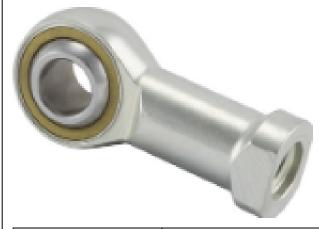

## SFE20 RBC

20mm X 46mm X 25mm, Metric Spherical Plain Rod End, Right Handed, Female, Self Lubricating UNIT

Metric

**SHEET**