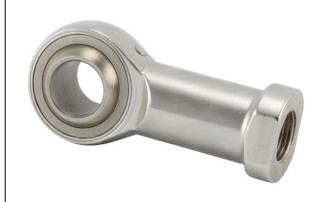

## SFE2045

20mm X 46mm X 25mm, Metric Rod End Bearings, Stainless Steel, Right Handed, Female, Self Lubricating UNIT

Metric

**SHEET**

| Width (B)          | 25 mm                            |
|--------------------|----------------------------------|
| Outer Eye Diameter | 18 mm                            |
| Total Length (l2)  | 123 mm                           |
| Bore Diameter (d)  | 20 mm                            |
| Insert Material    | Uniflon® Self Lubricating Fabric |
| Lubricating Type   | Self-Lubricatable                |
| Thread Direction   | Right Hand                       |
| Thread Type        | Female                           |
| 0.D. (D)           | 46 mm                            |
| Brand              | RBC                              |