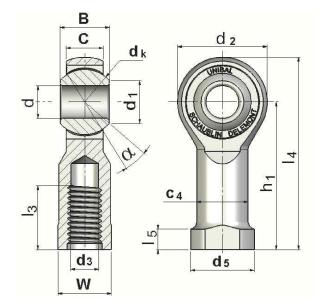

| Width (B)          | 25 mm                            |
|--------------------|----------------------------------|
| Outer Eye Diameter | 18 mm                            |
| Total Length (l2)  | 123 mm                           |
| Bore Diameter (d)  | 20 mm                            |
| Insert Material    | Uniflon® Self Lubricating Fabric |
| Lubricating Type   | Self-Lubricatable                |
| Thread Direction   | Right Hand                       |
| Thread Type        | Female                           |
| 0.D. (D)           | 46 mm                            |
| Brand              | RBC                              |

## SFE2045

20mm X 46mm X 25mm, Metric Rod End Bearings, Stainless Steel, Right Handed, Female, Self Lubricating UNIT

Metric

**SHEET**