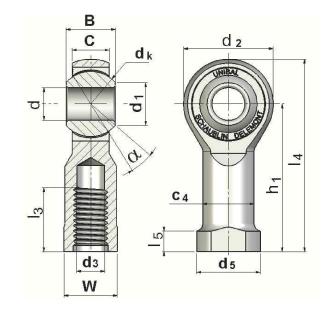

| Width (B)          | 8 mm                             |
|--------------------|----------------------------------|
| Outer Eye Diameter | 6 mm                             |
| Total Length (l2)  | 43 mm                            |
| Bore Diameter (d)  | 5 mm                             |
| Insert Material    | Uniflon® Self Lubricating Fabric |
| Lubricating Type   | Self-Lubricatable                |
| Thread Direction   | Right Hand                       |
| Thread Type        | Female                           |
| O.D. (D)           | 16 mm                            |
| Brand              | RBC                              |

## SFE545 RBC

5mm X 16mm X 8mm, Metric Rod End Bearings, Stainless Steel, Right Handed, Female, Self Lubricating UNIT

Metric

**SHEET**