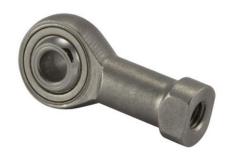

COMPONENT

Female Spherical Plain Rod End

Pacific International Bearing, Inc. 33258 Central Ave, Union City, CA 94587 1-800-228-8895, 510-512-7000, info@pibsales.com www.pibsales.com This file and any associated information and specifications are provided for reference and evaluation purposes only, and is subject to change without notice. PIB makes no representations, warranties or guarantees as to the appropriateness, accuracy, completeness, or suitability for any purpose, of the file, information or specifications. You are solely responsible for the use of the file, information or specifications.

## SFE545 RBC

5mm X 16mm X 8mm, Metric Rod End Bearings, Stainless Steel, Right Handed, Female, Self Lubricating UNIT

Metric

**SHEET**