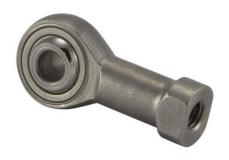

## SFE645 RBC

6mm X 18mm X 9mm, Metric Rod End Bearings, Stainless Steel, Right Handed, Female, Self Lubricating UNIT

Metric

**SHEET**