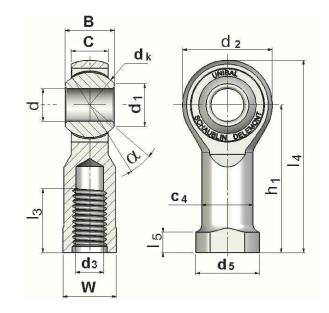

| Width (B)          | 9 mm                             |
|--------------------|----------------------------------|
| Outer Eye Diameter | 7 mm                             |
| Total Length (l2)  | 48 mm                            |
| Bore Diameter (d)  | 6 mm                             |
| Insert Material    | Uniflon® Self Lubricating Fabric |
| Lubricating Type   | Self-Lubricatable                |
| Thread Direction   | Right Hand                       |
| Thread Type        | Female                           |
| O.D. (D)           | 18 mm                            |
| Brand              | RBC                              |

## SFE645 RBC

6mm X 18mm X 9mm, Metric Rod End Bearings, Stainless Steel, Right Handed, Female, Self Lubricating UNIT

Metric

**SHEET**