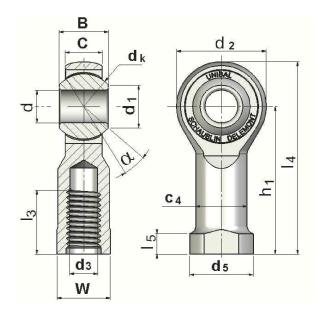

| Width (B)          | 12 mm                            |
|--------------------|----------------------------------|
| Outer Eye Diameter | 9.00 mm                          |
| Total Length (l2)  | 58 mm                            |
| Bore Diameter (d)  | 8 mm                             |
| Insert Material    | Uniflon® Self Lubricating Fabric |
| Lubricating Type   | Self-Lubricatable                |
| Thread Direction   | Right Hand                       |
| Thread Type        | Female                           |
| O.D. (D)           | 22 mm                            |

## SFE8

8mm X 22mm X 12mm, Metric Spherical Plain Rod End, Right Handed, Female, Self Lubricating UNIT

Metric

**SHEET**