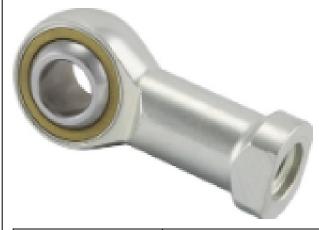

COMPONENT

Female Spherical Plain Rod End

Pacific International Bearing, Inc. 33258 Central Ave, Union City, CA 94587 1-800-228-8895, 510-512-7000, info@pibsales.com www.pibsales.com This file and any associated information and specifications are provided for reference and evaluation purposes only, and is subject to change without notice. PIB makes no representations, warranties or guarantees as to the appropriateness, accuracy, completeness, or suitability for any purpose, of the file, information or specifications. You are solely responsible for the use of the file, information or specifications.

## SFE8

8mm X 22mm X 12mm, Metric Spherical Plain Rod End, Right Handed, Female, Self Lubricating UNIT

Metric

**SHEET**