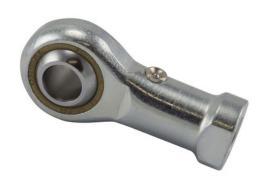

| Bore Diameter (d)    | 10 mm |
|----------------------|-------|
| Outside Diameter (D) | 26 mm |
| Width (B)            | 14 mm |
| Total Length (l2)    | 69 mm |
| Brand                | RBC   |
| insert-material      |       |
| lubricating-type     |       |

SFG10 RBC

10mm X 26mm X 14mm, Female Spherical Plain Rod End, 4 Piece - Metal-to-metal, Schaublin Metric Series Sf, Sf, Right Handed, Brass Insert UNIT

Metric

**SHEET**