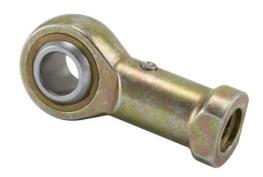

COMPONENT

Metric Female Right Hand

## SFG1040

**RBC** 

10mm X 26mm X 14mm, Female Spherical Plain Rod End, 4 Piece - Metal-to-metal, Schaublin Metric Series Sf, Sf, Right Handed, Brass Insert

UNIT

Metric

**SHEET** 