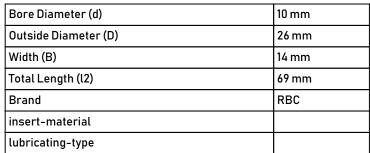

| Bore Diameter (d)    | IU mm |
|----------------------|-------|
| Outside Diameter (D) | 26 mm |
| Width (B)            | 14 mm |
| Total Length (I2)    | 69 mm |
| Brand                | RBC   |
| insert-material      |       |
| lubricating-type     |       |
|                      | ·     |