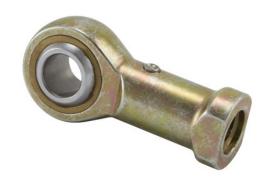

## COMPONENT

Metric Female Right Hand

## SFG1240 **RBC**

12mm X 30mm X 16mm, Female Spherical Plain Rod End, 4 Piece - Metal-to-metal, Schaublin Metric Series Sf, Sf, Right Handed, Brass Insert

UNIT

Metric

**SHEET**