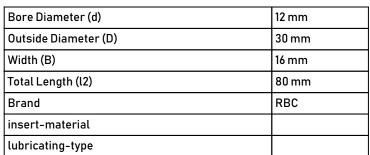

| Outside Diameter (D) | 30 mm |
|----------------------|-------|
| Width (B)            | 16 mm |
| Total Length (l2)    | 80 mm |
| Brand                | RBC   |
| insert-material      |       |
| lubricating-type     |       |
|                      |       |

## SFG1240 **RBC**

12mm X 30mm X 16mm, Female Spherical Plain Rod End, 4 Piece - Metal-to-metal, Schaublin Metric Series Sf, Sf, Right Handed, Brass Insert

UNIT

Metric

**SHEET**