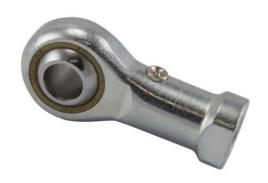

SFG1245

12mm X 30mm X 16mm, Female Spherical Plain Rod End, 4 Piece - Metal-to-metal, Schaublin Metric Series Sf, Sf, Right Handed, Brass Insert UNIT

Metric

**SHEET**

| Bore Diameter (d)    | 12 mm |
|----------------------|-------|
| Outside Diameter (D) | 30 mm |
| Width (B)            | 16 mm |
| Total Length (l2)    | 80 mm |
| Brand                | RBC   |
| insert-material      |       |
| lubricating-type     |       |