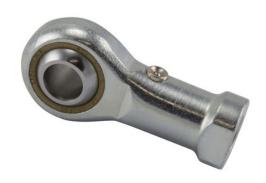

SFG14 RBC

14mm X 34mm X 19mm, Female Spherical Plain Rod End, 4 Piece - Metal-to-metal, Schaublin Metric Series Sf, Sf, Right Handed, Brass Insert UNIT

Metric

**SHEET**