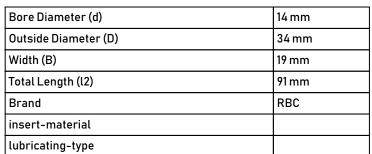

| Outside Diameter (D) | 34 mm |
|----------------------|-------|
| Width (B)            | 19 mm |
| Total Length (l2)    | 91 mm |
| Brand                | RBC   |
| insert-material      |       |
| lubricating-type     |       |
|                      |       |

## SFG1440

**RBC** 

14mm X 34mm X 19mm, Female Spherical Plain Rod End, 4 Piece - Metal-to-metal, Schaublin Metric Series Sf, Sf, Right Handed, Brass Insert

UNIT

Metric

**SHEET** 