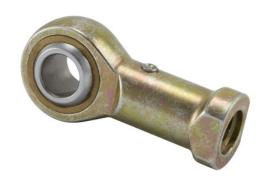

COMPONENT

Metric Female Right Hand

## SFG1440

**RBC** 

14mm X 34mm X 19mm, Female Spherical Plain Rod End, 4 Piece - Metal-to-metal, Schaublin Metric Series Sf, Sf, Right Handed, Brass Insert

UNIT

Metric

**SHEET** 