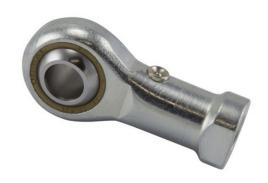

SFG1445 RBC

14mm X 34mm X 19mm, Female Spherical Plain Rod End, 4 Piece - Metal-to-metal, Schaublin Metric Series Sf, Sf, Right Handed, Brass Insert UNIT

Metric

**SHEET**

| Bore Diameter (d)    | 14 mm |
|----------------------|-------|
| Outside Diameter (D) | 34 mm |
| Width (B)            | 19 mm |
| Total Length (l2)    | 91 mm |
| Brand                | RBC   |
| insert-material      |       |
| lubricating-type     |       |