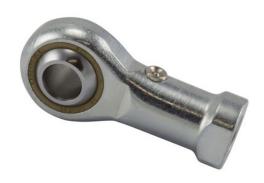

| Bore Diameter (d)    | 16 mm  |
|----------------------|--------|
| Outside Diameter (D) | 38 mm  |
| Width (B)            | 21 mm  |
| Total Length (l2)    | 102 mm |
| Brand                | RBC    |
| insert-material      |        |
| lubricating-type     |        |

SFG16 RBC

16mm X 38mm X 21mm, Female Spherical Plain Rod End, 4 Piece - Metal-to-metal, Schaublin Metric Series Sf, Sf, Right Handed, Brass Insert UNIT

Metric

**SHEET**