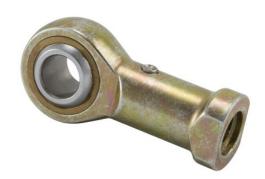

**COMPONENT** 

Metric Female Right Hand

## SFG1640

**RBC** 

16mm X 38mm X 21mm, Female Spherical Plain Rod End, 4 Piece - Metal-to-metal, Schaublin Metric Series Sf, Sf, Right Handed, Brass Insert

**UNIT** 

Metric

**SHEET** 