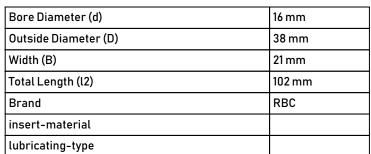

| Outside Diameter (D) |  | 38 mm  |
|----------------------|--|--------|
| Width (B)            |  | 21 mm  |
| Total Length (l2)    |  | 102 mm |
| Brand                |  | RBC    |
| insert-material      |  |        |
| lubricating-type     |  |        |
|                      |  |        |
|                      |  |        |