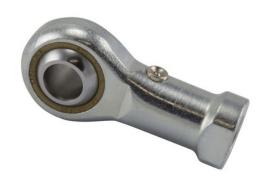

SFG20 RBC

20mm X 46mm X 25mm, Female Spherical Plain Rod End, 4 Piece - Metal-to-metal, Schaublin Metric Series Sf, Sf, Right Handed, Brass Insert UNIT

Metric

**SHEET**