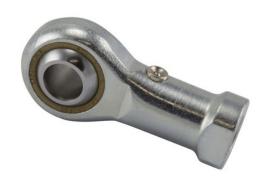

| Bore Diameter (d)    | 20 mm  |
|----------------------|--------|
| Outside Diameter (D) | 46 mm  |
| Width (B)            | 25 mm  |
| Total Length (l2)    | 123 mm |
| Brand                | RBC    |
| insert-material      |        |
| lubricating-type     |        |

SFG2045

20mm X 46mm X 25mm, Female Spherical Plain Rod End, 4 Piece - Metal-to-metal, Schaublin Metric Series Sf, Sf, Right Handed, Brass Insert UNIT

Metric

**SHEET**