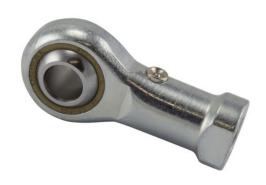

| Bore Diameter (d)    | 22 mm  |
|----------------------|--------|
| Outside Diameter (D) | 50 mm  |
| Width (B)            | 28 mm  |
| Total Length (l2)    | 134 mm |
| Brand                | RBC    |
| insert-material      |        |
| lubricating-type     |        |

SFG22 RBC

22mm X 50mm X 28mm, Female Spherical Plain Rod End, 4 Piece - Metal-to-metal, Schaublin Metric Series Sf, Sf, Right Handed, Brass Insert UNIT

Metric

**SHEET**