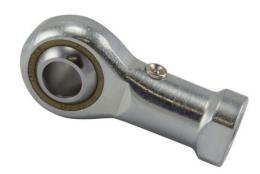

| Bore Diameter (d)    | 22 mm  |
|----------------------|--------|
| Outside Diameter (D) | 50 mm  |
| Width (B)            | 28 mm  |
| Total Length (l2)    | 134 mm |
| Brand                | RBC    |
| insert-material      |        |
| lubricating-type     |        |

SFG22 RBC

22mm X 50mm X 28mm, Female Spherical Plain Rod End, 4 Piece - Metal-to-metal, Schaublin Metric Series Sf, Sf, Right Handed, Brass Insert UNIT

Metric

**SHEET**