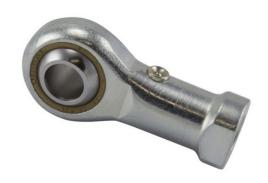

SFG2545

25mm X 56mm X 31mm, Female Spherical Plain Rod End, 4 Piece - Metal-to-metal, Schaublin Metric Series Sf, Sf, Right Handed, Brass Insert UNIT

Metric

**SHEET**