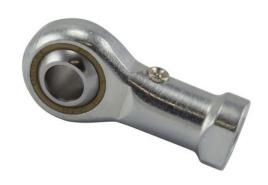

SFG30 RBC

30mm X 66mm X 37mm, Female Spherical Plain Rod End, 4 Piece - Metal-to-metal, Schaublin Metric Series Sf, Sf, Right Handed, Brass Insert UNIT

Metric

**SHEET**

| Bore Diameter (d)    | 30 mm  |
|----------------------|--------|
| Outside Diameter (D) | 66 mm  |
| Width (B)            | 37 mm  |
| Total Length (l2)    | 176 mm |
| Brand                | RBC    |
| insert-material      |        |
| lubricating-type     |        |