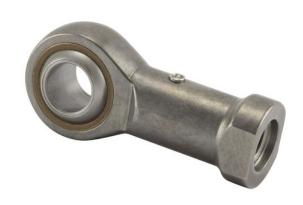

SFG845

8mm X 22mm X 12mm, Female Spherical Plain Rod End, 4 Piece - Metal-to-metal, Schaublin Metric Series Sf, Sf, Right Handed, Brass Insert UNIT

Metric

**SHEET**