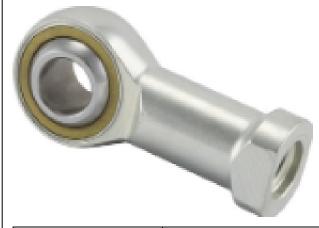

| Width (B)          | 16 mm                            |
|--------------------|----------------------------------|
| Outer Eye Diameter | 12.00 mm                         |
| Total Length (l2)  | 80 mm                            |
| Bore Diameter (d)  | 12 mm                            |
| Insert Material    | Uniflon® Self Lubricating Fabric |
| Lubricating Type   | Self-Lubricatable                |
| Thread Direction   | Left Hand                        |
| Thread Type        | Female                           |
| O.D. (D)           | 30 mm                            |
| Brand              | RBC                              |

## SFLE12 RBC

12mm X 30mm X 16mm, Metric Spherical Plain Rod End, Left Handed, Female, Self Lubricating UNIT

Metric

**SHEET**