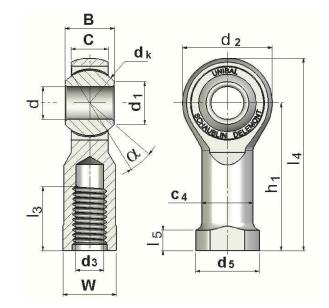

| Width (B)          | 16 mm                            |
|--------------------|----------------------------------|
| Outer Eye Diameter | 12 mm                            |
| Total Length (l2)  | 80 mm                            |
| Bore Diameter (d)  | 12 mm                            |
| Insert Material    | Uniflon® Self Lubricating Fabric |
| Lubricating Type   | Self-Lubricatable                |
| Thread Direction   | Left Hand                        |
| Thread Type        | Female                           |
| 0.D. (D)           | 30 mm                            |
| Brand              | RBC                              |

## SFLE1245

12mm X 30mm X 16mm, Metric Rod End Bearings, Stainless Steel, Left Handed, Self Lubricating UNIT

Metric

**SHEET**