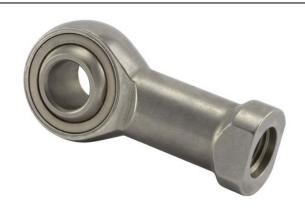

| Width (B)          | 16 mm                            |
|--------------------|----------------------------------|
| Outer Eye Diameter | 12 mm                            |
| Total Length (l2)  | 80 mm                            |
| Bore Diameter (d)  | 12 mm                            |
| Insert Material    | Uniflon® Self Lubricating Fabric |
| Lubricating Type   | Self-Lubricatable                |
| Thread Direction   | Left Hand                        |
| Thread Type        | Female                           |
| 0.D. (D)           | 30 mm                            |
| Brand              | RBC                              |

## SFLE1245

12mm X 30mm X 16mm, Metric Rod End Bearings, Stainless Steel, Left Handed, Self Lubricating UNIT

Metric

**SHEET**