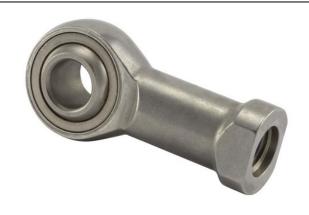

## SFLE1645 RBC

16mm X 38mm X 21mm, Metric Rod End Bearings, Stainless Steel, Left Handed, Self Lubricating UNIT

Metric

**SHEET**