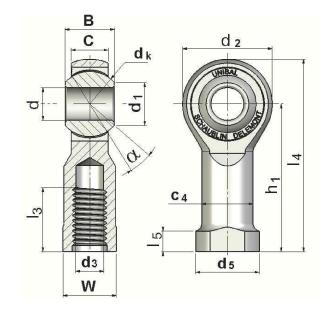

| Width (B)          | 21 mm                            |
|--------------------|----------------------------------|
| Outer Eye Diameter | 15 mm                            |
| Total Length (l2)  | 102 mm                           |
| Bore Diameter (d)  | 16 mm                            |
| Insert Material    | Uniflon® Self Lubricating Fabric |
| Lubricating Type   | Self-Lubricatable                |
| Thread Direction   | Left Hand                        |
| Thread Type        | Female                           |
| O.D. (D)           | 38 mm                            |
| Brand              | RBC                              |

## SFLE1645 RBC

16mm X 38mm X 21mm, Metric Rod End Bearings, Stainless Steel, Left Handed, Self Lubricating UNIT

Metric

**SHEET**