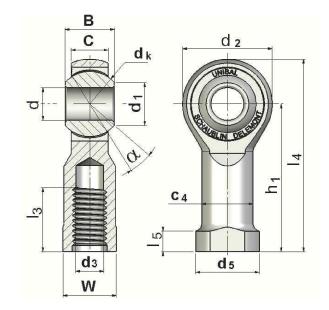

| Width (B)          | 12 mm                            |
|--------------------|----------------------------------|
| Outer Eye Diameter | 9 mm                             |
| Total Length (l2)  | 58 mm                            |
| Bore Diameter (d)  | 8 mm                             |
| Insert Material    | Uniflon® Self Lubricating Fabric |
| Lubricating Type   | Self-Lubricatable                |
| Thread Direction   | Left Hand                        |
| Thread Type        | Female                           |
| O.D. (D)           | 22 mm                            |
| Brand              | RBC                              |

## SFLE845 RBC

8mm X 22mm X 12mm, Metric Rod End Bearings, Stainless Steel, Left Handed, Self Lubricating UNIT

Metric

**SHEET**