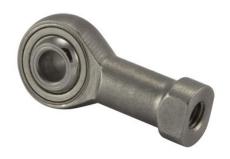

## SFLE845 RBC

8mm X 22mm X 12mm, Metric Rod End Bearings, Stainless Steel, Left Handed, Self Lubricating UNIT

Metric

**SHEET**