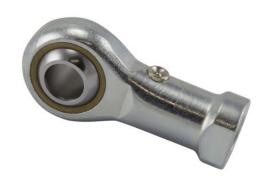

SFLG10 RBC

10mm X 26mm X 14mm, Female Spherical Plain Rod End, 4 Piece - Metal-to-metal, Schaublin Metric Series Sf, Sf, Left Handed, Brass Insert UNIT

Metric

**SHEET**

| Bore Diameter (d)    | 10 mm |
|----------------------|-------|
| Outside Diameter (D) | 26 mm |
| Width (B)            | 14 mm |
| Total Length (l2)    | 69 mm |
| Brand                | RBC   |
| insert-material      |       |
| lubricating-type     |       |