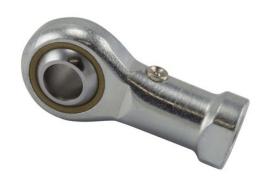

| Bore Diameter (d)    | 10 mm |
|----------------------|-------|
| Outside Diameter (D) | 26 mm |
| Width (B)            | 14 mm |
| Total Length (I2)    | 69 mm |
| Brand                | RBC   |
| insert-material      |       |
| lubricating-type     |       |

SFLG1045

10mm X 26mm X 14mm, Female Spherical Plain Rod End, 4 Piece - Metal-to-metal, Schaublin Metric Series Sf, Sf, Left Handed, Brass Insert UNIT

Metric

**SHEET**