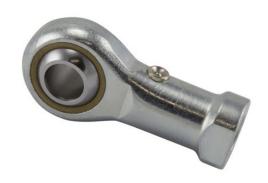

SFLG1245

12mm X 30mm X 16mm, Female Spherical Plain Rod End, 4 Piece - Metal-to-metal, Schaublin Metric Series Sf, Sf, Left Handed, Brass Insert UNIT

Metric

**SHEET**