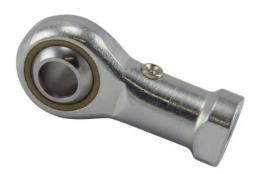

SFLG1245

12mm X 30mm X 16mm, Female Spherical Plain Rod End, 4 Piece - Metal-to-metal, Schaublin Metric Series Sf, Sf, Left Handed, Brass Insert UNIT

Metric

**SHEET**