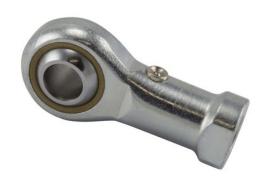

SFLG1440 RBC

14mm X 34mm X 19mm, Female Spherical Plain Rod End, 4 Piece - Metal-to-metal, Schaublin Metric Series Sf, Sf, Left Handed, Brass Insert UNIT

Metric

**SHEET**

| Bore Diameter (d)    | 14 mm |
|----------------------|-------|
| Outside Diameter (D) | 34 mm |
| Width (B)            | 19 mm |
| Total Length (l2)    | 91 mm |
| Brand                | RBC   |
| insert-material      |       |
| lubricating-type     |       |