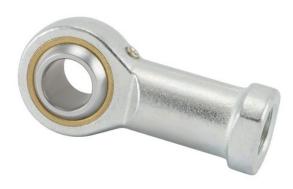

## SFLG18 RBC

18mm X 42mm X 23mm, Female Spherical Plain Rod End, 4 Piece - Metal-to-metal, Schaublin Metric Series Sf, Sf, Left Handed, Brass Insert UNIT

Metric

**SHEET**