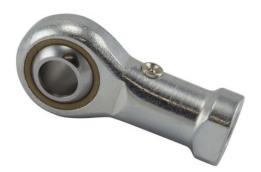

| Bore Diameter (d)    | 20 mm  |
|----------------------|--------|
| Outside Diameter (D) | 46 mm  |
| Width (B)            | 25 mm  |
| Total Length (l2)    | 123 mm |
| Brand                | RBC    |
| insert-material      |        |
| lubricating-type     |        |

**SFLG2040** 

**RBC** 

20mm X 46mm X 25mm, Female Spherical Plain Rod End, 4 Piece - Metal-to-metal, Schaublin Metric Series Sf. Sf. Left Handed, Brass Insert

UNIT

Metric

**SHEET**