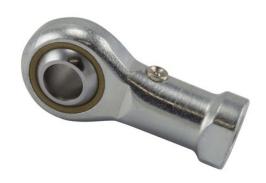

| Bore Diameter (d)    | 20 mm  |
|----------------------|--------|
| Outside Diameter (D) | 46 mm  |
| Width (B)            | 25 mm  |
| Total Length (l2)    | 123 mm |
| Brand                | RBC    |
| insert-material      |        |
| lubricating-type     |        |

**SFLG2040** 

**RBC** 

20mm X 46mm X 25mm, Female Spherical Plain Rod End, 4 Piece - Metal-to-metal, Schaublin Metric Series Sf. Sf. Left Handed, Brass Insert

UNIT

Metric

**SHEET**