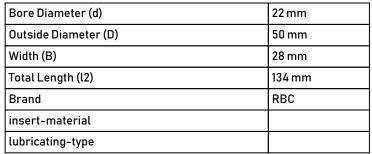

## SFLG22

**RBC** 

22mm X 50mm X 28mm, Female Spherical Plain Rod End, 4 Piece - Metal-to-metal, Schaublin Metric Series Sf, Sf, Left Handed, Brass Insert UNIT

Metric

**SHEET**