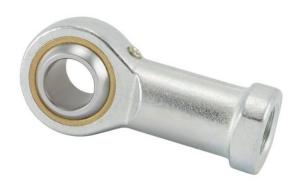

COMPONENT

Metric Female Left Hand

## SFLG22

**RBC** 

22mm X 50mm X 28mm, Female Spherical Plain Rod End, 4 Piece - Metal-to-metal, Schaublin Metric Series Sf, Sf, Left Handed, Brass Insert UNIT

Metric

**SHEET**