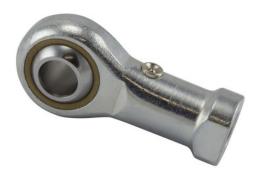

SFLG2240

**RBC** 

22mm X 50mm X 28mm, Female Spherical Plain Rod End, 4 Piece - Metal-to-metal, Schaublin Metric Series Sf, Sf, Left Handed, Brass Insert UNIT

Metric

**SHEET**