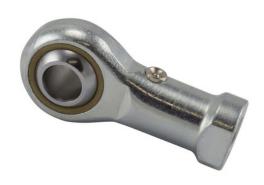

SFLG2240

**RBC** 

22mm X 50mm X 28mm, Female Spherical Plain Rod End, 4 Piece - Metal-to-metal, Schaublin Metric Series Sf, Sf, Left Handed, Brass Insert UNIT

Metric

**SHEET**