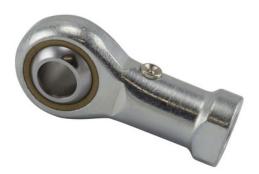

SFLG2540

**RBC** 

25mm X 56mm X 31mm, Female Spherical Plain Rod End, 4 Piece - Metal-to-metal, Schaublin Metric Series Sf, Sf, Left Handed, Brass Insert UNIT

Metric

**SHEET**