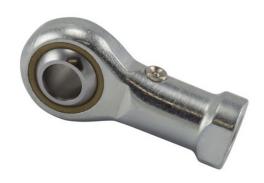

SFLG2540

**RBC** 

25mm X 56mm X 31mm, Female Spherical Plain Rod End, 4 Piece - Metal-to-metal, Schaublin Metric Series Sf, Sf, Left Handed, Brass Insert UNIT

Metric

**SHEET**