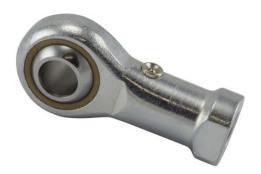

SFLG3040 **RBC** 

30mm X 66mm X 37mm, Female Spherical Plain Rod End, 4 Piece - Metal-to-metal, Schaublin Metric Series Sf. Sf. Left Handed, Brass Insert

UNIT

Metric

**SHEET**

| Bore Diameter (d)    | 30 mm  |
|----------------------|--------|
| Outside Diameter (D) | 66 mm  |
| Width (B)            | 37 mm  |
| Total Length (l2)    | 176 mm |
| Brand                | RBC    |
| insert-material      |        |
| lubricating-type     |        |