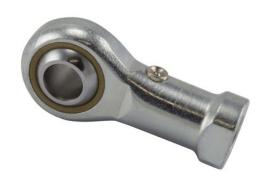

SFLG3040 **RBC** 

30mm X 66mm X 37mm, Female Spherical Plain Rod End, 4 Piece - Metal-to-metal, Schaublin Metric Series Sf. Sf. Left Handed, Brass Insert

UNIT

Metric

**SHEET**

| Bore Diameter (d)    | 30 mm  |
|----------------------|--------|
| Outside Diameter (D) | 66 mm  |
| Width (B)            | 37 mm  |
| Total Length (l2)    | 176 mm |
| Brand                | RBC    |
| insert-material      |        |
| lubricating-type     |        |