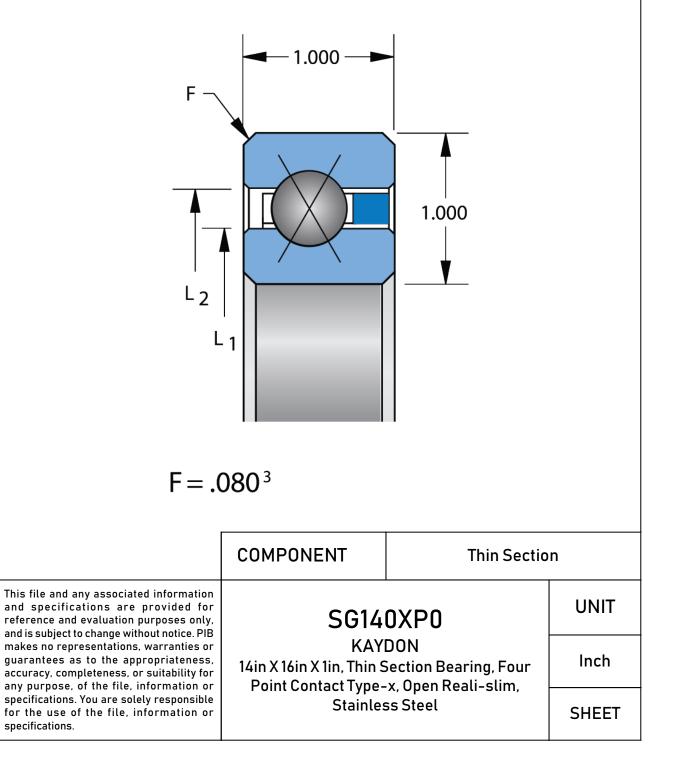

| Bore Diameter (d)    | 14.0 in         |
|----------------------|-----------------|
| Outside Diameter (D) | 16.0 in         |
| Width (B)            | 1.0 in          |
| Closure              | Open            |
| Ring Material        | Stainless Steel |
| Ball Material        | Stainless Steel |
| Brand                | KAYDON          |
| L1                   | 14.7420 in      |
| L2                   | 15.2580 in      |